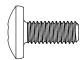

#### Hardware Pack# TC005501-00

(H1) X 8 M6 bolt (H2) X 1 Allen Key

| ITEM  | DESCRIPTION                             | QUANTITY                                |
|-------|-----------------------------------------|-----------------------------------------|
| ••••• | • • • • • • • • • • • • • • • • • • • • | ••••••••••••••••••••••••••••••••••••••• |
| Α     | seat                                    | 1                                       |
| В     | lea                                     | 1                                       |

# step 1

**(H1)** X 4 M6 bolt

Repeat the same step for the second chair. Your chairs are now ready for use!