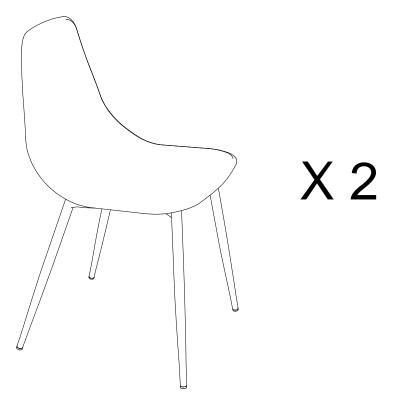

# copley

# plastic dining chair

style # C005502T (white) dpci # 249-02-3796

Weight limit: 250lbs / 113kgs

# step 1

**(H1)** X 4 M6 bolt

Repeat the same step for the second chair. Your chairs are now ready for use!