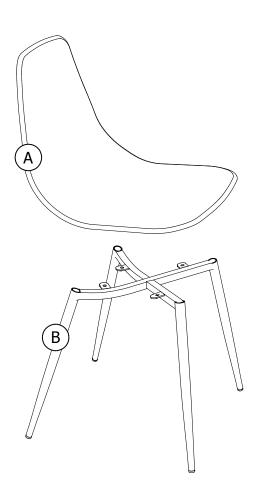

#### Hardware Pack# TC005501-00

(H1) X 8 M6 bolt (H2) X 1 Allen Key

| ITEM  | DESCRIPTION                             | QUANTITY                                |
|-------|-----------------------------------------|-----------------------------------------|
| ••••• | • • • • • • • • • • • • • • • • • • • • | ••••••••••••••••••••••••••••••••••••••• |
| Α     | seat                                    | 1                                       |
| В     | lea                                     | 1                                       |