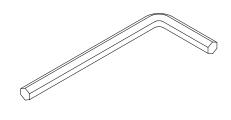

#### Hardware Pack# TC005501-00

(H1) X 8 M6 bolt (H2) X 1 Allen Key

| ITEM  | DESCRIPTION                             | QUANTITY                                |
|-------|-----------------------------------------|-----------------------------------------|
| ••••• | • • • • • • • • • • • • • • • • • • • • | ••••••••••••••••••••••••••••••••••••••• |
| Α     | seat                                    | 1                                       |
| В     | lea                                     | 1                                       |