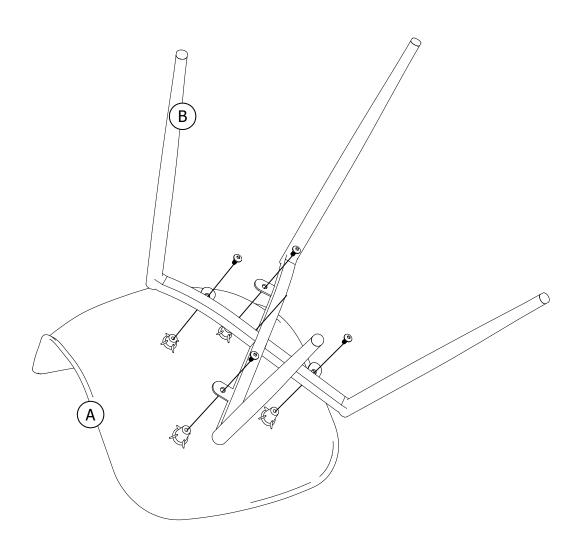

# step 1

**(H1)** X 4 M6 bolt

Repeat the same step for the second chair. Your chairs are now ready for use!